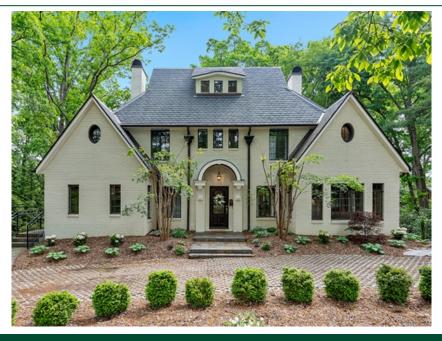

## **Biltmore Forest**

## 26 White Oak Road, Asheville, NC 28803

- » Beds: 4 | Baths: 2 Full, 1 Half
- » MLS #: 3843769
- » Single Family | 3,415 ft<sup>2</sup> | Lot: 17,424 ft<sup>2</sup>
- » Enchanting 1920's Storybook French Tudor
- » Turn-Key Home with Architectural Delights

## \$1,200,000

Enchanting 1920's storybook French Tudor on beloved White Oak Rd...The oldest and "friendliest" street in Biltmore Forest. Historical turn-key home with so many architectural delights and swoon-worthy old house details. Antique cast iron casement windows, original hardwoods, plaster walls, high ceilings, built-ins, vintage sconces and hardware. Copper gutters, chimney caps, collectors, flashing and downspouts. Surprisingly flowing floor plan with several gathering areas on main level. Expansive sun room opens to equally expansive terrace for delightful outdoor living/entertaining space. (Not to mention the sweetest 3rd floor bunk room you've ever seen). Low maintenance grounds and circular drive add to the appeal. C'est magnifique!